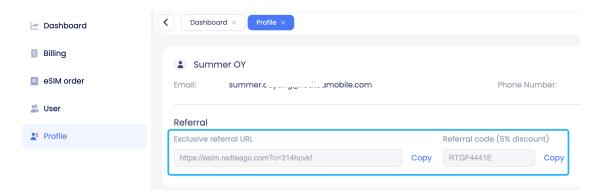

## Now, you can retrieve the referral link for each eSIM plan with the following steps:

1. Access your Referral URL and Referral Code in your Partnership Platform - > Profile.

2. Using the Europe 36 Countries plan as an example, you can use this URL: <a href="https://esim.redteago.com/mealdetail/?shortCode=314hcvkf&areald=69">https://esim.redteago.com/mealdetail/?shortCode=314hcvkf&areald=69</a>

Where the shortCode is the **channel ID** in referral URL: 314hcvkf, and the **areald** is the areald found within each package in the API interface (<a href="https://rousseau.redtea.dev/api/v1/query/areaPackages">https://rousseau.redtea.dev/api/v1/query/areaPackages</a>).